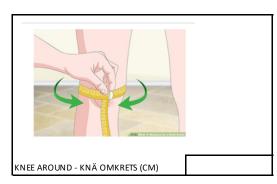

|
|              |                                                                                                                |
|              |                                                                                                                |
|              |                                                                                                                |
|              |                                                                                                                |
|              |                                                                                                                |



NECK / NACKE AROUND NECK (CM)































/ AXEL TILL ARMBÅGE (CM)





















## ATTENTION! THESE MEASURES WILL ONLY BE USED IF POSSIBLE AND WILL BE DONE ACCORDING TO THE MEASURES GIVEN ABOVE.



MEASURES YOU GIVE HERE WILL BE APPLIED IF POSSIBLE AND WILL BE ADJUSTED ACCORDING TO YOUR OTHER BODY MEASURMENTS.

REQUESTED FRONT LENGTH OF JACKET (CM)

ÖNSKAD FRONT LÄNGD AV JACKAN (CM)

ÖNSKAD BAK LÄNGD AV JACKAN (CM)