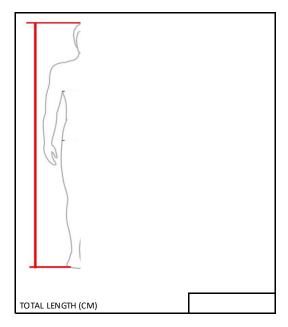

|
|              |                                                                                                                |
|              |                                                                                                                |
|              |                                                                                                                |
|              |                                                                                                                |
|              |                                                                                                                |



NECK / NACKE AROUND NECK (CM)































/ AXEL TILL ARMBÅGE (CM)





















## ATTENTION! THESE MEASURES WILL ONLY BE USED IF POSSIBLE AND WILL BE DONE ACCORDING TO THE MEASURES GIVEN ABOVE.



MEASURES YOU GIVE HERE WILL BE APPLIED IF POSSIBLE AND WILL BE ADJUSTED ACCORDING TO YOUR OTHER BODY MEASURMENTS.

REQUESTED FRONT LENGTH OF JACKET (CM)

ÖNSKAD FRONT LÄNGD AV JACKAN (CM)

ÖNSKAD BAK LÄNGD AV JACKAN (CM)