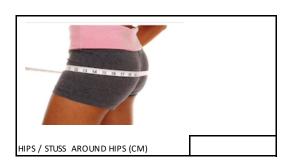

|
|              |                                                                                                                |
|              |                                                                                                                |
|              |                                                                                                                |
|              |                                                                                                                |
|              |                                                                                                                |



NECK / NACKE AROUND NECK (CM)































/ AXEL TILL ARMBÅGE (CM)





















## ATTENTION! THESE MEASURES WILL ONLY BE USED IF POSSIBLE AND WILL BE DONE ACCORDING TO THE MEASURES GIVEN ABOVE.



MEASURES YOU GIVE HERE WILL BE APPLIED IF POSSIBLE AND WILL BE ADJUSTED ACCORDING TO YOUR OTHER BODY MEASURMENTS.

REQUESTED FRONT LENGTH OF JACKET (CM)

ÖNSKAD FRONT LÄNGD AV JACKAN (CM)

ÖNSKAD BAK LÄNGD AV JACKAN (CM)