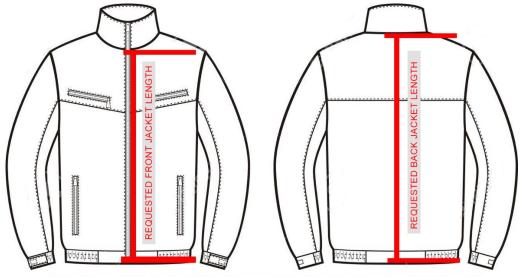

REQUESTED FRONT LENGTH OF JACKET (CM)

ÖNSKAD FRONT LÄNGD AV JACKAN (CM)

ÖNSKAD BAK LÄNGD AV JACKAN (CM)