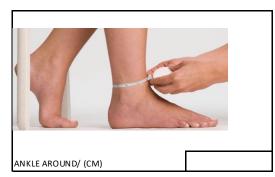

|
|              |                                                                                                                |
|              |                                                                                                                |
|              |                                                                                                                |
|              |                                                                                                                |
|              |                                                                                                                |



NECK / NACKE AROUND NECK (CM)































/ AXEL TILL ARMBÅGE (CM)





















## ATTENTION! THESE MEASURES WILL ONLY BE USED IF POSSIBLE AND WILL BE DONE ACCORDING TO THE MEASURES GIVEN ABOVE.



MEASURES YOU GIVE HERE WILL BE APPLIED IF POSSIBLE AND WILL BE ADJUSTED ACCORDING TO YOUR OTHER BODY MEASURMENTS.

REQUESTED FRONT LENGTH OF JACKET (CM)

ÖNSKAD FRONT LÄNGD AV JACKAN (CM)

ÖNSKAD BAK LÄNGD AV JACKAN (CM)