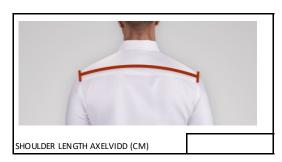

|                                                                                                                |
|              |                                                                                                                |
|              |                                                                                                                |
|              |                                                                                                                |
|              |                                                                                                                |
|              |                                                                                                                |



NECK / NACKE AROUND NECK (CM)































/ AXEL TILL ARMBÅGE (CM)





















## ATTENTION! THESE MEASURES WILL ONLY BE USED IF POSSIBLE AND WILL BE DONE ACCORDING TO THE MEASURES GIVEN ABOVE.



MEASURES YOU GIVE HERE WILL BE APPLIED IF POSSIBLE AND WILL BE ADJUSTED ACCORDING TO YOUR OTHER BODY MEASURMENTS.

REQUESTED FRONT LENGTH OF JACKET (CM)

ÖNSKAD FRONT LÄNGD AV JACKAN (CM)

ÖNSKAD BAK LÄNGD AV JACKAN (CM)