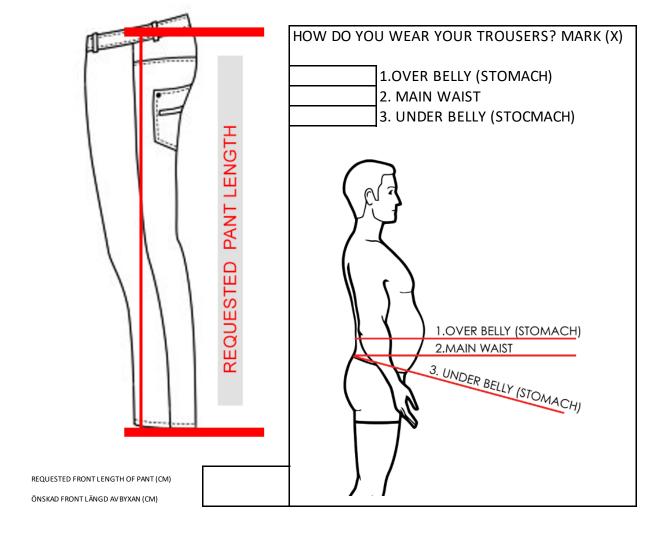

## ATTENTION! THESE MEASURES WILL ONLY BE USED IF POSSIBLE AND WILL BE DONE ACCORDING TO THE MEASURES GIVEN ABOVE.

MEASURES YOU GIVE HERE WILL BE APPLIED IF POSSIBLE AND WILL BE ADJUSTED ACCORDING TO YOUR OTHER BODY MEASURMENTS.