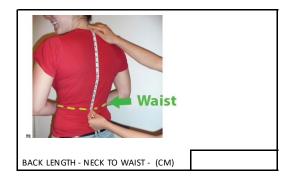

|
|              |                                                                                                                |
|              |                                                                                                                |
|              |                                                                                                                |
|              |                                                                                                                |
|              |                                                                                                                |



NECK / NACKE AROUND NECK (CM)































/ AXEL TILL ARMBÅGE (CM)





















## ATTENTION! THESE MEASURES WILL ONLY BE USED IF POSSIBLE AND WILL BE DONE ACCORDING TO THE MEASURES GIVEN ABOVE.



MEASURES YOU GIVE HERE WILL BE APPLIED IF POSSIBLE AND WILL BE ADJUSTED ACCORDING TO YOUR OTHER BODY MEASURMENTS.

REQUESTED FRONT LENGTH OF JACKET (CM)

ÖNSKAD FRONT LÄNGD AV JACKAN (CM)

ÖNSKAD BAK LÄNGD AV JACKAN (CM)