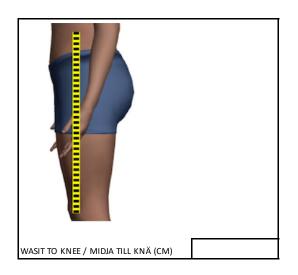

|
|              |                                                                                                                |
|              |                                                                                                                |
|              |                                                                                                                |
|              |                                                                                                                |
|              |                                                                                                                |



NECK / NACKE AROUND NECK (CM)































/ AXEL TILL ARMBÅGE (CM)





















## ATTENTION! THESE MEASURES WILL ONLY BE USED IF POSSIBLE AND WILL BE DONE ACCORDING TO THE MEASURES GIVEN ABOVE.



MEASURES YOU GIVE HERE WILL BE APPLIED IF POSSIBLE AND WILL BE ADJUSTED ACCORDING TO YOUR OTHER BODY MEASURMENTS.

REQUESTED FRONT LENGTH OF JACKET (CM)

ÖNSKAD FRONT LÄNGD AV JACKAN (CM)

ÖNSKAD BAK LÄNGD AV JACKAN (CM)