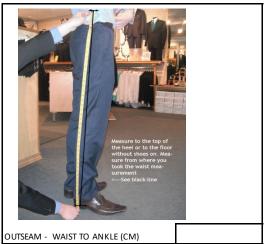

REQUESTED FRONT LENGTH OF JACKET (CM)

ÖNSKAD FRONT LÄNGD AV JACKAN (CM)

ÖNSKAD BAK LÄNGD AV JACKAN (CM)