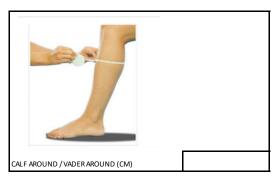

|
|              |                                                                                                                |
|              |                                                                                                                |
|              |                                                                                                                |
|              |                                                                                                                |
|              |                                                                                                                |



NECK / NACKE AROUND NECK (CM)































/ AXEL TILL ARMBÅGE (CM)





















## ATTENTION! THESE MEASURES WILL ONLY BE USED IF POSSIBLE AND WILL BE DONE ACCORDING TO THE MEASURES GIVEN ABOVE.



MEASURES YOU GIVE HERE WILL BE APPLIED IF POSSIBLE AND WILL BE ADJUSTED ACCORDING TO YOUR OTHER BODY MEASURMENTS.

REQUESTED FRONT LENGTH OF JACKET (CM)

ÖNSKAD FRONT LÄNGD AV JACKAN (CM)

ÖNSKAD BAK LÄNGD AV JACKAN (CM)