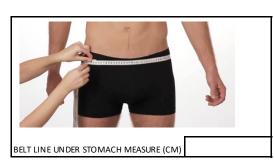

|
|              |                                                                                                                |
|              |                                                                                                                |
|              |                                                                                                                |
|              |                                                                                                                |
|              |                                                                                                                |



NECK / NACKE AROUND NECK (CM)































/ AXEL TILL ARMBÅGE (CM)





















## ATTENTION! THESE MEASURES WILL ONLY BE USED IF POSSIBLE AND WILL BE DONE ACCORDING TO THE MEASURES GIVEN ABOVE.



MEASURES YOU GIVE HERE WILL BE APPLIED IF POSSIBLE AND WILL BE ADJUSTED ACCORDING TO YOUR OTHER BODY MEASURMENTS.

REQUESTED FRONT LENGTH OF JACKET (CM)

ÖNSKAD FRONT LÄNGD AV JACKAN (CM)

ÖNSKAD BAK LÄNGD AV JACKAN (CM)