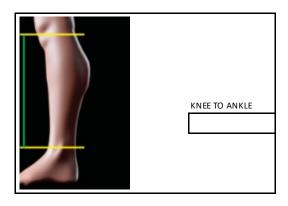

|
|              |                                                                                                                |
|              |                                                                                                                |
|              |                                                                                                                |
|              |                                                                                                                |
|              |                                                                                                                |



NECK / NACKE AROUND NECK (CM)































/ AXEL TILL ARMBÅGE (CM)





















## ATTENTION! THESE MEASURES WILL ONLY BE USED IF POSSIBLE AND WILL BE DONE ACCORDING TO THE MEASURES GIVEN ABOVE.



MEASURES YOU GIVE HERE WILL BE APPLIED IF POSSIBLE AND WILL BE ADJUSTED ACCORDING TO YOUR OTHER BODY MEASURMENTS.

REQUESTED FRONT LENGTH OF JACKET (CM)

ÖNSKAD FRONT LÄNGD AV JACKAN (CM)

ÖNSKAD BAK LÄNGD AV JACKAN (CM)