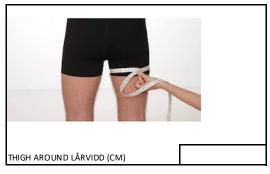

|
|              |                                                                                                                |
|              |                                                                                                                |
|              |                                                                                                                |
|              |                                                                                                                |
|              |                                                                                                                |



NECK / NACKE AROUND NECK (CM)































/ AXEL TILL ARMBÅGE (CM)





















## ATTENTION! THESE MEASURES WILL ONLY BE USED IF POSSIBLE AND WILL BE DONE ACCORDING TO THE MEASURES GIVEN ABOVE.



MEASURES YOU GIVE HERE WILL BE APPLIED IF POSSIBLE AND WILL BE ADJUSTED ACCORDING TO YOUR OTHER BODY MEASURMENTS.

REQUESTED FRONT LENGTH OF JACKET (CM)

ÖNSKAD FRONT LÄNGD AV JACKAN (CM)

ÖNSKAD BAK LÄNGD AV JACKAN (CM)