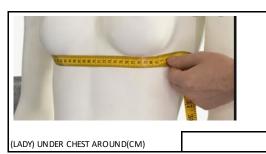

|
|              |                                                                                                                |
|              |                                                                                                                |
|              |                                                                                                                |
|              |                                                                                                                |
|              |                                                                                                                |



NECK / NACKE AROUND NECK (CM)































/ AXEL TILL ARMBÅGE (CM)





















## ATTENTION! THESE MEASURES WILL ONLY BE USED IF POSSIBLE AND WILL BE DONE ACCORDING TO THE MEASURES GIVEN ABOVE.



MEASURES YOU GIVE HERE WILL BE APPLIED IF POSSIBLE AND WILL BE ADJUSTED ACCORDING TO YOUR OTHER BODY MEASURMENTS.

REQUESTED FRONT LENGTH OF JACKET (CM)

ÖNSKAD FRONT LÄNGD AV JACKAN (CM)

ÖNSKAD BAK LÄNGD AV JACKAN (CM)