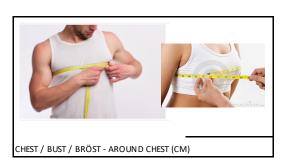

|
|              |                                                                                                                |
|              |                                                                                                                |
|              |                                                                                                                |
|              |                                                                                                                |
|              |                                                                                                                |



NECK / NACKE AROUND NECK (CM)































/ AXEL TILL ARMBÅGE (CM)





















## ATTENTION! THESE MEASURES WILL ONLY BE USED IF POSSIBLE AND WILL BE DONE ACCORDING TO THE MEASURES GIVEN ABOVE.



MEASURES YOU GIVE HERE WILL BE APPLIED IF POSSIBLE AND WILL BE ADJUSTED ACCORDING TO YOUR OTHER BODY MEASURMENTS.

REQUESTED FRONT LENGTH OF JACKET (CM)

ÖNSKAD FRONT LÄNGD AV JACKAN (CM)

ÖNSKAD BAK LÄNGD AV JACKAN (CM)