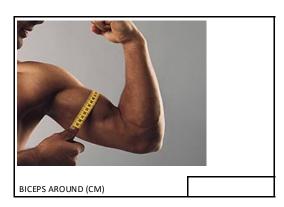

|
|              |                                                                                                                |
|              |                                                                                                                |
|              |                                                                                                                |
|              |                                                                                                                |
|              |                                                                                                                |



NECK / NACKE AROUND NECK (CM)































/ AXEL TILL ARMBÅGE (CM)





















## ATTENTION! THESE MEASURES WILL ONLY BE USED IF POSSIBLE AND WILL BE DONE ACCORDING TO THE MEASURES GIVEN ABOVE.



MEASURES YOU GIVE HERE WILL BE APPLIED IF POSSIBLE AND WILL BE ADJUSTED ACCORDING TO YOUR OTHER BODY MEASURMENTS.

REQUESTED FRONT LENGTH OF JACKET (CM)

ÖNSKAD FRONT LÄNGD AV JACKAN (CM)

ÖNSKAD BAK LÄNGD AV JACKAN (CM)