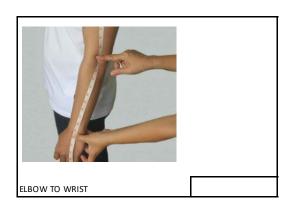

|
|              |                                                                                                                |
|              |                                                                                                                |
|              |                                                                                                                |
|              |                                                                                                                |
|              |                                                                                                                |



NECK / NACKE AROUND NECK (CM)































/ AXEL TILL ARMBÅGE (CM)





















## ATTENTION! THESE MEASURES WILL ONLY BE USED IF POSSIBLE AND WILL BE DONE ACCORDING TO THE MEASURES GIVEN ABOVE.



MEASURES YOU GIVE HERE WILL BE APPLIED IF POSSIBLE AND WILL BE ADJUSTED ACCORDING TO YOUR OTHER BODY MEASURMENTS.

REQUESTED FRONT LENGTH OF JACKET (CM)

ÖNSKAD FRONT LÄNGD AV JACKAN (CM)

ÖNSKAD BAK LÄNGD AV JACKAN (CM)