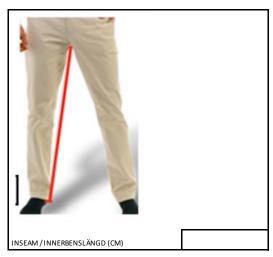

## ATTENTION! THESE MEASURES WILL ONLY BE USED IF POSSIBLE AND WILL BE DONE ACCORDING TO THE MEASURES GIVEN ABOVE.

MEASURES YOU GIVE HERE WILL BE APPLIED IF POSSIBLE AND WILL BE ADJUSTED ACCORDING TO YOUR OTHER BODY MEASURMENTS.