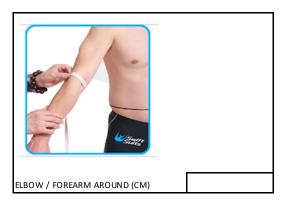

|
|              |                                                                                                                |
|              |                                                                                                                |
|              |                                                                                                                |
|              |                                                                                                                |
|              |                                                                                                                |



NECK / NACKE AROUND NECK (CM)































/ AXEL TILL ARMBÅGE (CM)





















## ATTENTION! THESE MEASURES WILL ONLY BE USED IF POSSIBLE AND WILL BE DONE ACCORDING TO THE MEASURES GIVEN ABOVE.



MEASURES YOU GIVE HERE WILL BE APPLIED IF POSSIBLE AND WILL BE ADJUSTED ACCORDING TO YOUR OTHER BODY MEASURMENTS.

REQUESTED FRONT LENGTH OF JACKET (CM)

ÖNSKAD FRONT LÄNGD AV JACKAN (CM)

ÖNSKAD BAK LÄNGD AV JACKAN (CM)