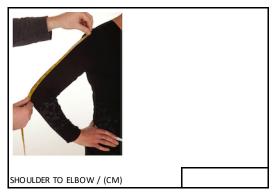

|
|              |                                                                                                                |
|              |                                                                                                                |
|              |                                                                                                                |
|              |                                                                                                                |
|              |                                                                                                                |



NECK / NACKE AROUND NECK (CM)































/ AXEL TILL ARMBÅGE (CM)





















## ATTENTION! THESE MEASURES WILL ONLY BE USED IF POSSIBLE AND WILL BE DONE ACCORDING TO THE MEASURES GIVEN ABOVE.



MEASURES YOU GIVE HERE WILL BE APPLIED IF POSSIBLE AND WILL BE ADJUSTED ACCORDING TO YOUR OTHER BODY MEASURMENTS.

REQUESTED FRONT LENGTH OF JACKET (CM)

ÖNSKAD FRONT LÄNGD AV JACKAN (CM)

ÖNSKAD BAK LÄNGD AV JACKAN (CM)