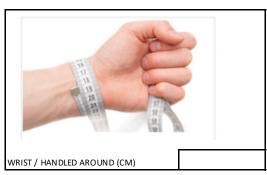

|
|              |                                                                                                                |
|              |                                                                                                                |
|              |                                                                                                                |
|              |                                                                                                                |
|              |                                                                                                                |



NECK / NACKE AROUND NECK (CM)































/ AXEL TILL ARMBÅGE (CM)





















## ATTENTION! THESE MEASURES WILL ONLY BE USED IF POSSIBLE AND WILL BE DONE ACCORDING TO THE MEASURES GIVEN ABOVE.



MEASURES YOU GIVE HERE WILL BE APPLIED IF POSSIBLE AND WILL BE ADJUSTED ACCORDING TO YOUR OTHER BODY MEASURMENTS.

REQUESTED FRONT LENGTH OF JACKET (CM)

ÖNSKAD FRONT LÄNGD AV JACKAN (CM)

ÖNSKAD BAK LÄNGD AV JACKAN (CM)